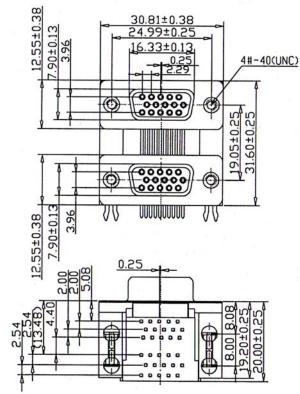

## DUAL PORT HD15/HD15 CONNECTOR RIGHT ANGLE TYPE (FOOTPRINT= 5.08MM)

SPECIFICATIONS

Current Rating: 3.0 AmperesContact Resistance:  $25m\Omega$  Max. Insulation Resistance:  $1000M\Omega$  Min. at 500VDielectric Voltage: 1000V at 1 Minute Operating Temperature:  $-55^{\circ}$ c to  $+105^{\circ}$ c

## ORDERING INFORMATION: P/N D P D - H D 1 5 x x / x x x1 2 3 4

1. TOP CONNECTOR TYPE: "F" FEMALE

## "M" MALE

- 2. BOTTOM CONNECTOR TYPE: "F" FEMALE
  - "M" MALE
- 3. SPACING BETWEEN PORTS: "A" 19.05MM(0.750") "C" 15.88MM(0.625")

4. FLANGE MOUNTING OPTION: "N " #4-40UNC THREADED HOLES WITHOUT HEX SCREW BOLTS "NH" #4-40UNC THREADED HOLES WITH BULK-PACKED (LOOSE) #4-40UNC HEX SCREW BOLTS "NJ" #4-40UNC THREADED HOLES WITH INSTALLED (ASSEMBLED) #4-40UNC HEX SCREW BOLTS