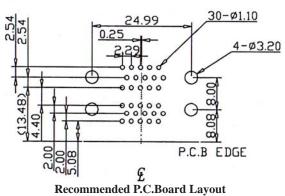

## DUAL PORT HD15/HD15 CONNECTOR RIGHT ANGLE TYPE (FOOTPRINT= 5.08MM)

SPECIFICATIONS

Current Rating: 3.0 AmperesContact Resistance:  $25m\Omega$  Max. Insulation Resistance:  $1000M\Omega$  Min. at 500VDielectric Voltage: 1000V at 1 Minute Operating Temperature:  $-55^{\circ}$ c to  $+105^{\circ}$ c