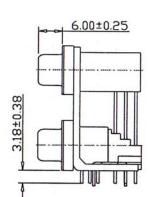

## DUAL PORT HD15/HD15 CONNECTOR RIGHT ANGLE TYPE (FOOTPRINT= 5.08MM)

SPECIFICATIONS

Current Rating: 3.0 AmperesContact Resistance:  $25m\Omega$  Max. Insulation Resistance:  $1000M\Omega$  Min. at 500VDielectric Voltage: 1000V at 1 Minute Operating Temperature:  $-55^{\circ}$ c to  $+105^{\circ}$ c