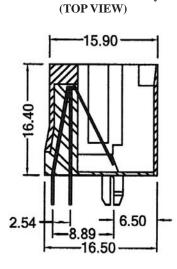

## TOP ENTRY MODULAR PCB JACK WITH DUST COVER 8P PROFILE=16.40MM (UNSHIELDED)

## **SPECIFICATIONS**

Insulation Resistance:  $500M\Omega$  Min. Contact Resistance:  $20m\Omega$  Max. Rating Current: 1.5A Max. Rating Voltage: 120V AC.

Dielectric Voltage: 1000 Vrms 60 Sec. Min. Temperature Range: -40°c / +85°c Durability: 500 Mating cycles Min.

## **MATERIALS**

**Housing:** PBT Glass Filled (UL 94V-0) **Soldering Temperature:** 235°c

Color: Black

Spring Wire: Phosphor Bronze

Gold plating Over Nickel

All materials must be RoHS compliant.

















## **ORDERING INFORMATION:**

P/N M J  $\frac{x}{1}$  -  $\frac{88}{2}$   $\frac{x}{3}$  B

- 1. PANEL STOP OPTION: "T7" WITH PANEL STOP "T8" W/O PANEL STOP
- 2. NO. OF POSITIONS & CONTACTS: "88" 8P8C
- 3. CONTACT FINISH:

"A" 6 MICROINCH GOLD

"B" 15 MICROINCH GOLD

"C" 30 MICROINCH GOLD

"D" 50 MICROINCH GOLD