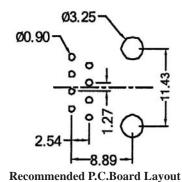

## TOP ENTRY MODULAR PCB JACK WITH DUST COVER 8P PROFILE=16.40MM (UNSHIELDED)

## **SPECIFICATIONS**

Insulation Resistance:  $500M\Omega$  Min. Contact Resistance:  $20m\Omega$  Max. Rating Current: 1.5A Max. Rating Voltage: 120V AC.

Dielectric Voltage: 1000 Vrms 60 Sec. Min. Temperature Range: -40°c / +85°c Durability: 500 Mating cycles Min.

## **MATERIALS**

**Housing:** PBT Glass Filled (UL 94V-0) **Soldering Temperature:** 235°c

Color: Black

Spring Wire: Phosphor Bronze

Gold plating Over Nickel

All materials must be RoHS compliant.

















## **ORDERING INFORMATION:**

P/N M J  $\frac{x}{1}$  -  $\frac{88}{2}$   $\frac{x}{3}$  B

- 1. PANEL STOP OPTION: "T7" WITH PANEL STOP "T8" W/O PANEL STOP
- 2. NO. OF POSITIONS & CONTACTS: "88" 8P8C
- 3. CONTACT FINISH:

"A" 6 MICROINCH GOLD

"B" 15 MICROINCH GOLD

"C" 30 MICROINCH GOLD

"D" 50 MICROINCH GOLD