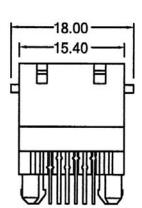

## TOP ENTRY MODULAR PCB JACK WITH DUST COVER 8P PROFILE=16.40MM (UNSHIELDED)

## **SPECIFICATIONS**

Insulation Resistance:  $500M\Omega$  Min. Contact Resistance:  $20m\Omega$  Max. Rating Current: 1.5A Max. Rating Voltage: 120V AC.

Dielectric Voltage: 1000 Vrms 60 Sec. Min. Temperature Range: -40°c / +85°c Durability: 500 Mating cycles Min.

## **MATERIALS**

**Housing:** PBT Glass Filled (UL 94V-0) **Soldering Temperature:** 235°c

Color: Black

Spring Wire: Phosphor Bronze

Gold plating Over Nickel

All materials must be RoHS compliant.

















## **ORDERING INFORMATION:**

P/N M J  $\frac{x}{1}$  -  $\frac{88}{2}$   $\frac{x}{3}$  B

- 1. PANEL STOP OPTION: "T7" WITH PANEL STOP "T8" W/O PANEL STOP
- 2. NO. OF POSITIONS & CONTACTS: "88" 8P8C
- 3. CONTACT FINISH:

"A" 6 MICROINCH GOLD

"B" 15 MICROINCH GOLD

"C" 30 MICROINCH GOLD

"D" 50 MICROINCH GOLD