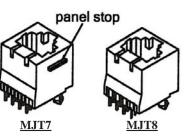

## **ORDERING INFORMATION:**

P/N M J  $\frac{x}{1}$  -  $\frac{88}{2}$   $\frac{x}{3}$  B

- 1. PANEL STOP OPTION: "T7" WITH PANEL STOP "T8" W/O PANEL STOP
- 2. NO. OF POSITIONS & CONTACTS: "88" 8P8C
- 3. CONTACT FINISH: