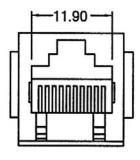

## TOP ENTRY MODULAR PCB JACK WITH DUST COVER 8P PROFILE=16.40MM (UNSHIELDED)

## **SPECIFICATIONS**

Insulation Resistance:  $500M\Omega$  Min. Contact Resistance:  $20m\Omega$  Max. Rating Current: 1.5A Max. Rating Voltage: 120V AC.

Dielectric Voltage: 1000 Vrms 60 Sec. Min. Temperature Range: -40°c / +85°c Durability: 500 Mating cycles Min.

## **MATERIALS**

**Housing:** PBT Glass Filled (UL 94V-0) **Soldering Temperature:** 235°c

Color: Black

Spring Wire: Phosphor Bronze

Gold plating Over Nickel

All materials must be RoHS compliant.

















## **ORDERING INFORMATION:**

P/N M J  $\frac{x}{1}$  -  $\frac{88}{2}$   $\frac{x}{3}$  B

- 1. PANEL STOP OPTION: "T7" WITH PANEL STOP "T8" W/O PANEL STOP
- 2. NO. OF POSITIONS & CONTACTS: "88" 8P8C
- 3. CONTACT FINISH:

"A" 6 MICROINCH GOLD

"B" 15 MICROINCH GOLD

"C" 30 MICROINCH GOLD

"D" 50 MICROINCH GOLD