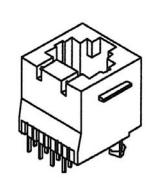

## TOP ENTRY MODULAR PCB JACK WITH DUST COVER 8P PROFILE=16.40MM (UNSHIELDED)

## **SPECIFICATIONS**

Insulation Resistance:  $500M\Omega$  Min. Contact Resistance:  $20m\Omega$  Max. Rating Current: 1.5A Max. Rating Voltage: 120V AC.

Dielectric Voltage: 1000 Vrms 60 Sec. Min. Temperature Range: -40°c / +85°c Durability: 500 Mating cycles Min.

## **MATERIALS**

**Housing:** PBT Glass Filled (UL 94V-0) **Soldering Temperature:** 235°c

Color: Black

Spring Wire: Phosphor Bronze

Gold plating Over Nickel

All materials must be RoHS compliant.

















## **ORDERING INFORMATION:**

P/N M J  $\frac{x}{1}$  -  $\frac{88}{2}$   $\frac{x}{3}$  B

- 1. PANEL STOP OPTION: "T7" WITH PANEL STOP "T8" W/O PANEL STOP
- 2. NO. OF POSITIONS & CONTACTS: "88" 8P8C
- 3. CONTACT FINISH:

"A" 6 MICROINCH GOLD

"B" 15 MICROINCH GOLD

"C" 30 MICROINCH GOLD

"D" 50 MICROINCH GOLD